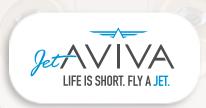

# 2016 CITATION M2

SN **525-0913** 

YEAR & MODEL: 2016 CITATION M2

**SERIAL NUMBER: 525-0913** 

**REGISTRATION: N715TT** 

**AIRFRAME TT: 877 SNEW** 

**ENGINE TT: 877 / 877 TT SNEW** 

**LOCATION:** ARIZONA, USA

## **EXTERIOR & PAINT:**

Overall white with gray and metallic blue accent stripes