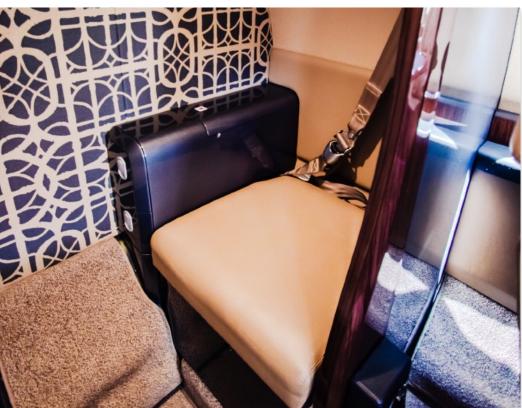

## INTERIOR & CABIN:

Six Passenger configuration

Forward side-facing seat, mid-cabin club

Dual executive tables

Aft belted lavatory

Forward left side storage cabinet

Interior color is Raffia