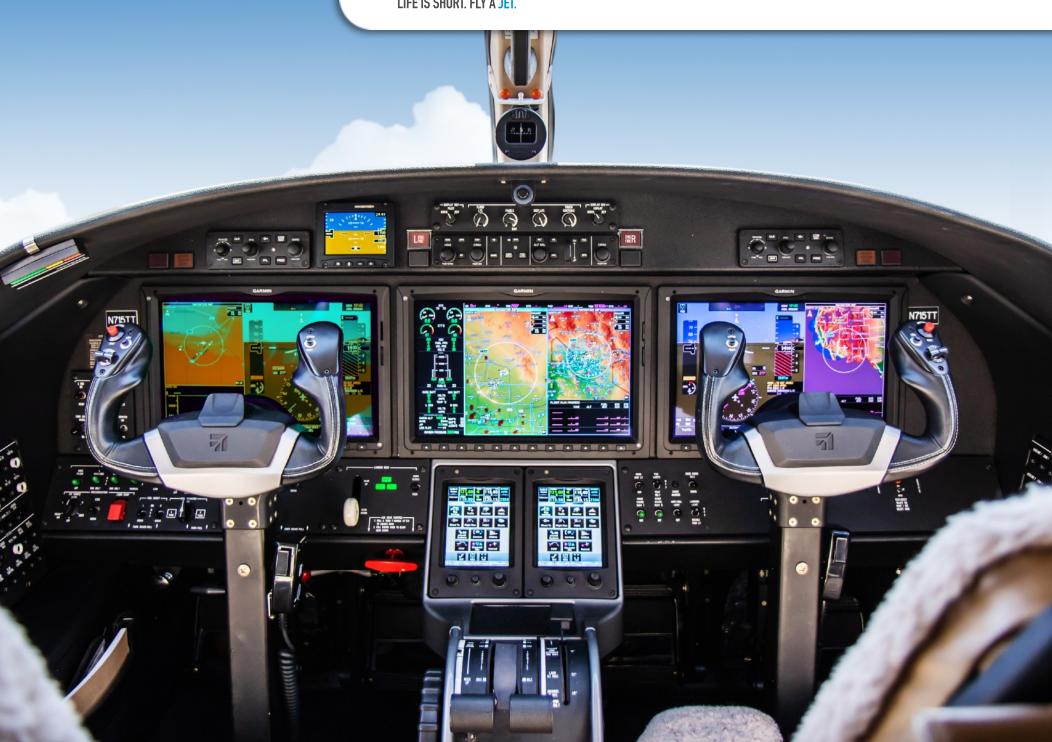

### **AVIONICS:**

Garmin G3000 Integrated Avionics System
Synthetic Vision Technology (SVT)

Dual VHF Communication and Navigation Transceivers
Single Collins DME-4000
Garmin FMS with GPS/WAAS/DME Positioning
Dual Mode S Diversity GTX 3000 Transponders
1090 MHz Extended Squitter
ADS-B Out
TCAS II
Class A TAWS

Dual Attitude Heading Reference Systems (AHRS)
Garmin GWX 70 Weather Radar
Artex C406-N Three Frequency ELT
Automatic Direction Finder (ADF)
WX-1000E Stormscope
Garmin Iridium Satcom Telephone