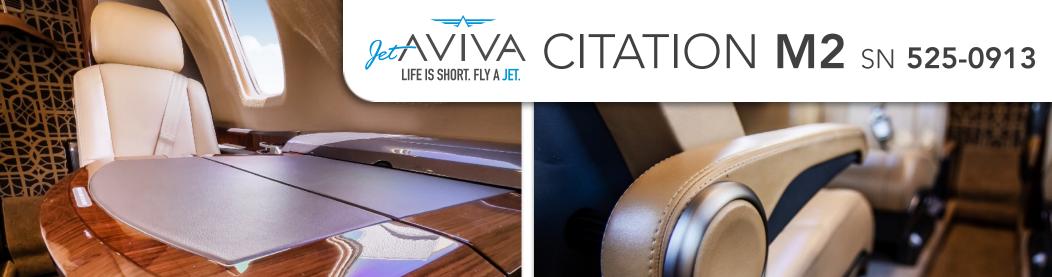

## INTERIOR & CABIN:

Six Passenger configuration

Forward side-facing seat, mid-cabin club

Dual executive tables

Aft belted lavatory

Forward left side storage cabinet

Interior color is Raffia