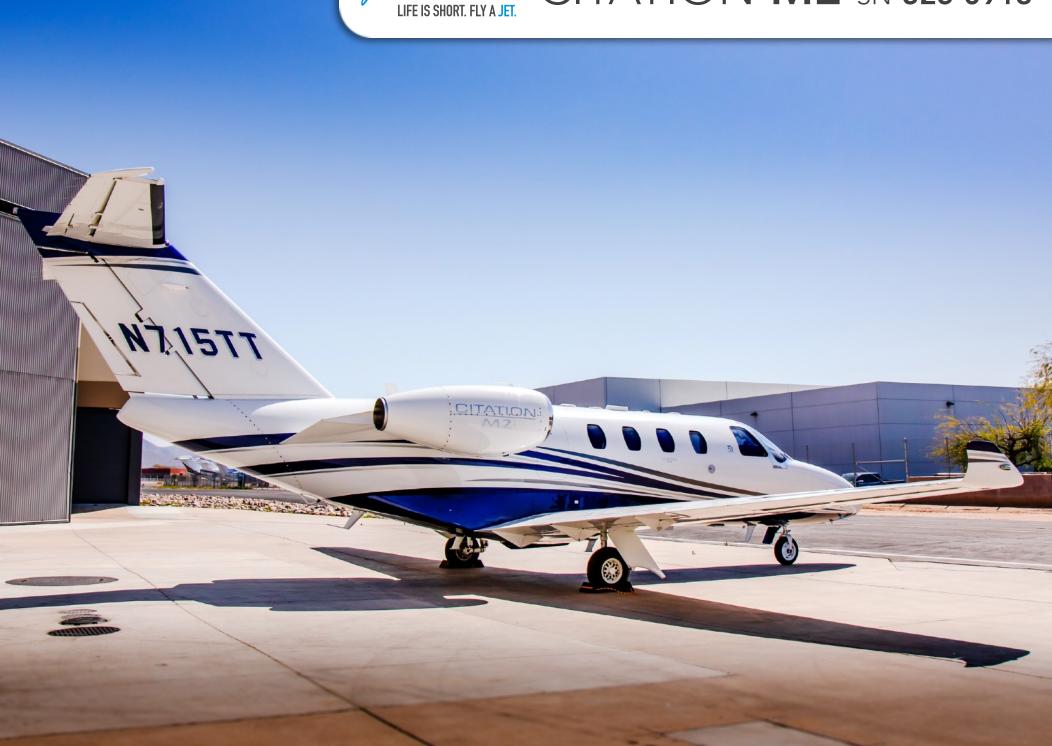

# 2016 CITATION M2

SN **525-0913** 

YEAR & MODEL: 2016 CITATION M2

**SERIAL NUMBER: 525-0913** 

**REGISTRATION: N715TT** 

**AIRFRAME TT: 877 SNEW** 

**ENGINE TT: 877 / 877 TT SNEW** 

**LOCATION:** ARIZONA, USA

## **EXTERIOR & PAINT:**

Overall white with gray and metallic blue accent stripes