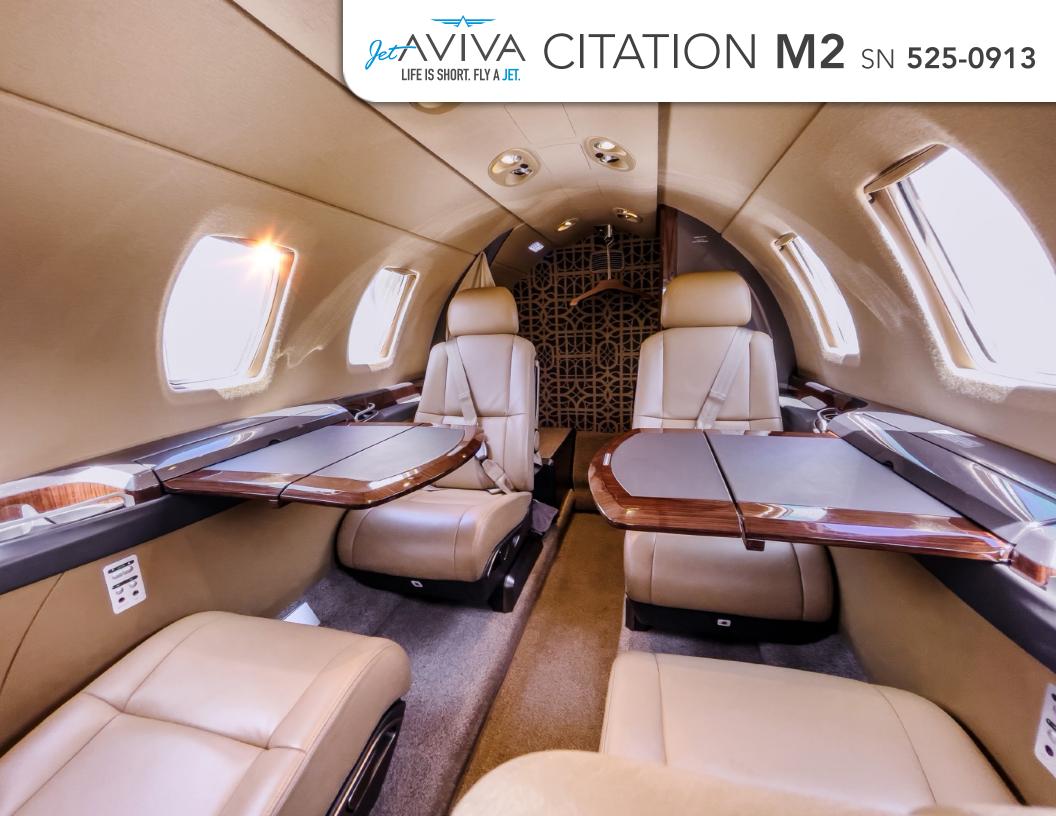

## INTERIOR & CABIN:

Six Passenger configuration

Forward side-facing seat, mid-cabin club

Dual executive tables

Aft belted lavatory

Forward left side storage cabinet

Interior color is Raffia