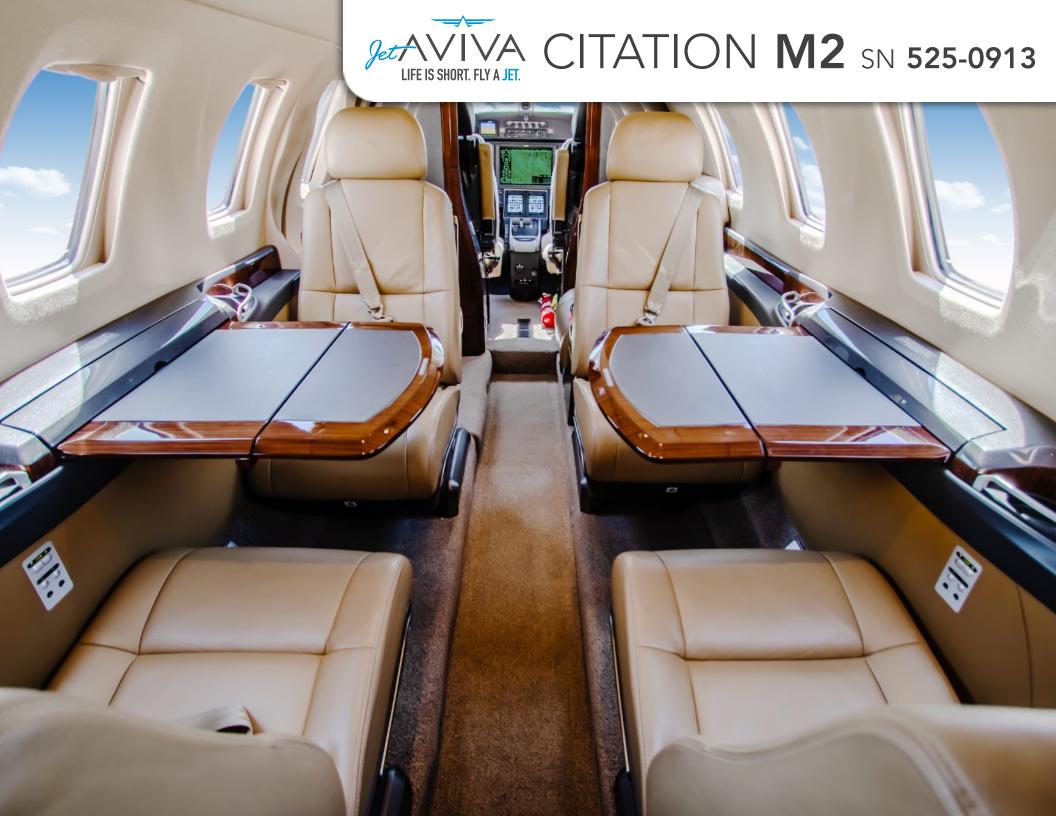

## INTERIOR & CABIN:

Six Passenger configuration

Forward side-facing seat, mid-cabin club

Dual executive tables

Aft belted lavatory

Forward left side storage cabinet

Interior color is Raffia