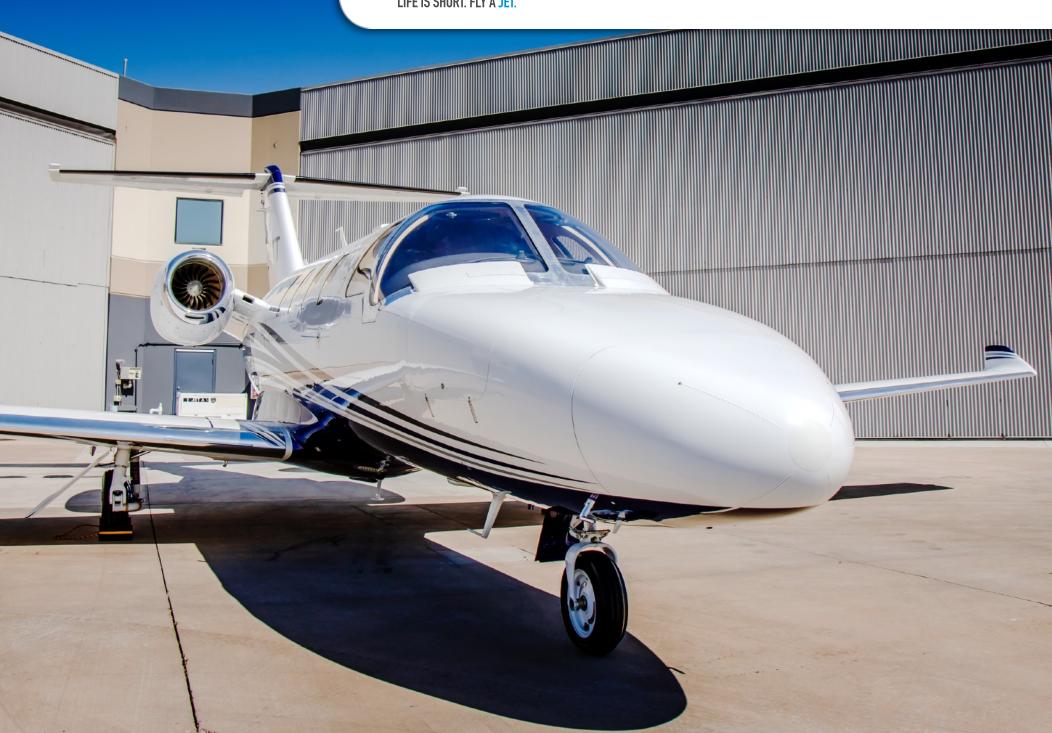

# 2016 CITATION M2

SN **525-0913** 

YEAR & MODEL: 2016 CITATION M2

**SERIAL NUMBER: 525-0913** 

**REGISTRATION: N715TT** 

**AIRFRAME TT: 877 SNEW** 

**ENGINE TT: 877 / 877 TT SNEW** 

**LOCATION:** ARIZONA, USA

## **EXTERIOR & PAINT:**

Overall white with gray and metallic blue accent stripes