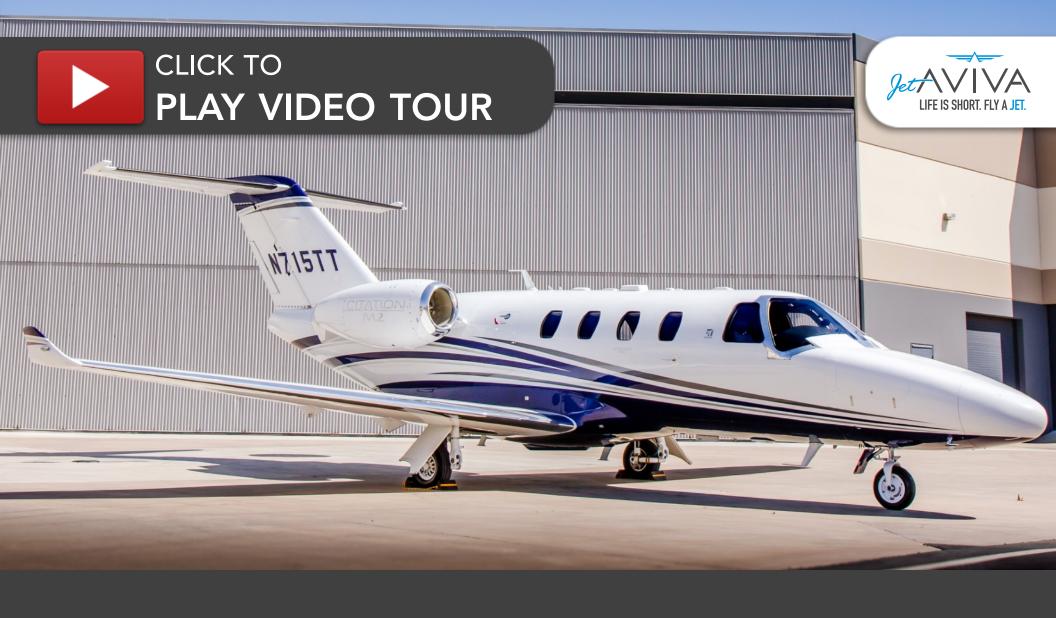

# 2016 CITATION M2

SN **525-0913** 

YEAR & MODEL: 2016 CITATION M2

**SERIAL NUMBER: 525-0913** 

**REGISTRATION: N715TT** 

**AIRFRAME TT: 877 SNEW** 

**ENGINE TT: 877 / 877 TT SNEW** 

**LOCATION:** ARIZONA, USA

## **EXTERIOR & PAINT:**

Overall white with gray and metallic blue accent stripes