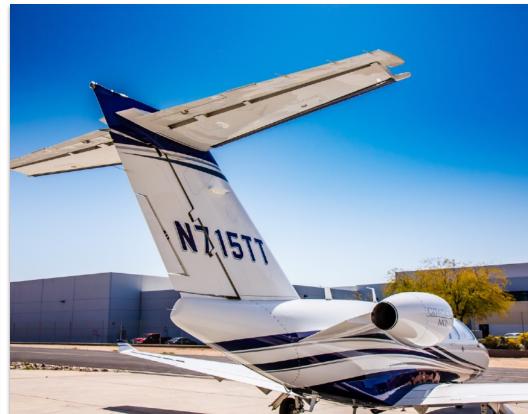

# 2016 CITATION M2

SN **525-0913** 

YEAR & MODEL: 2016 CITATION M2

**SERIAL NUMBER: 525-0913** 

**REGISTRATION: N715TT** 

**AIRFRAME TT: 877 SNEW** 

**ENGINE TT: 877 / 877 TT SNEW** 

**LOCATION:** ARIZONA, USA

## **EXTERIOR & PAINT:**

Overall white with gray and metallic blue accent stripes