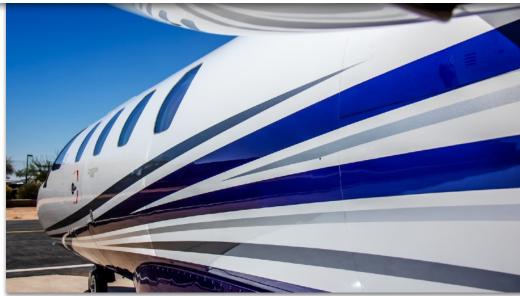

## **EXTERIOR & PAINT:**

Overall white with gray and metallic blue accent stripes