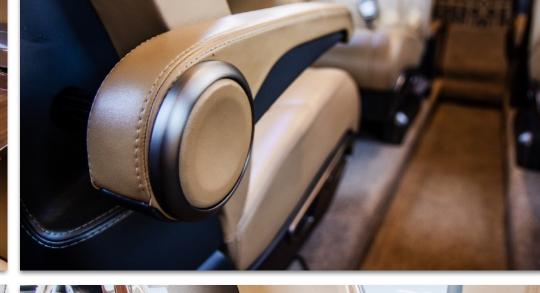

## INTERIOR & CABIN:

Six Passenger configuration

Forward side-facing seat, mid-cabin club

Dual executive tables

Aft belted lavatory

Forward left side storage cabinet

Interior color is Raffia