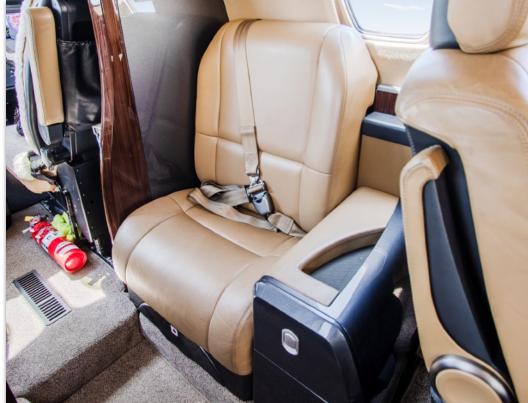

## INTERIOR & CABIN:

Six Passenger configuration

Forward side-facing seat, mid-cabin club

Dual executive tables

Aft belted lavatory

Forward left side storage cabinet

Interior color is Raffia