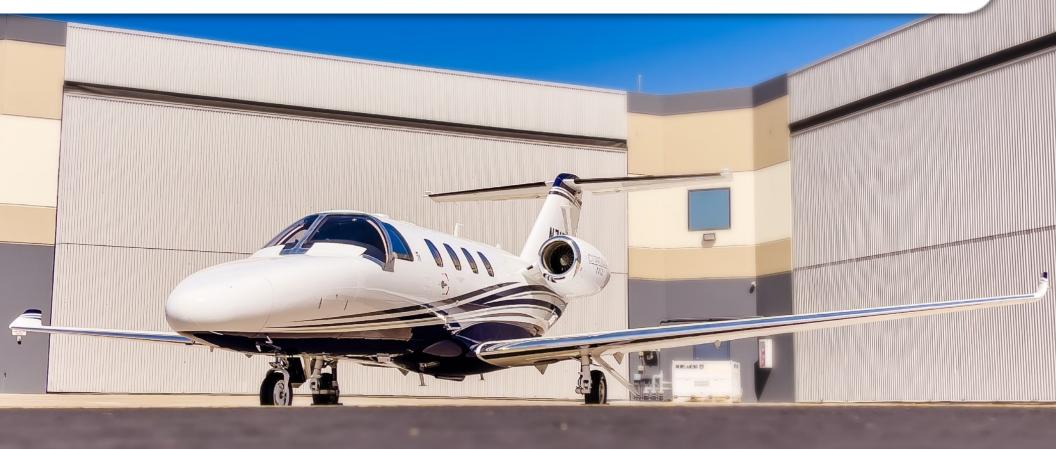

# 2016 CITATION M2

SN **525-0913** 

YEAR & MODEL: 2016 CITATION M2

**SERIAL NUMBER: 525-0913** 

**REGISTRATION: N715TT** 

**AIRFRAME TT: 877 SNEW** 

**ENGINE TT: 877 / 877 TT SNEW** 

**LOCATION:** ARIZONA, USA

## **EXTERIOR & PAINT:**

Overall white with gray and metallic blue accent stripes