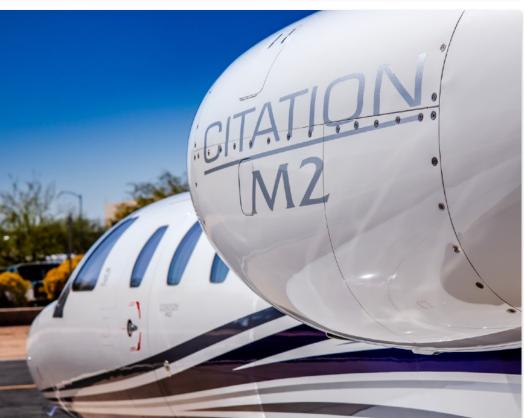

# 2016 CITATION M2

SN **525-0913** 

YEAR & MODEL: 2016 CITATION M2

**SERIAL NUMBER: 525-0913** 

**REGISTRATION: N715TT** 

**AIRFRAME TT: 877 SNEW** 

**ENGINE TT: 877 / 877 TT SNEW** 

**LOCATION:** ARIZONA, USA